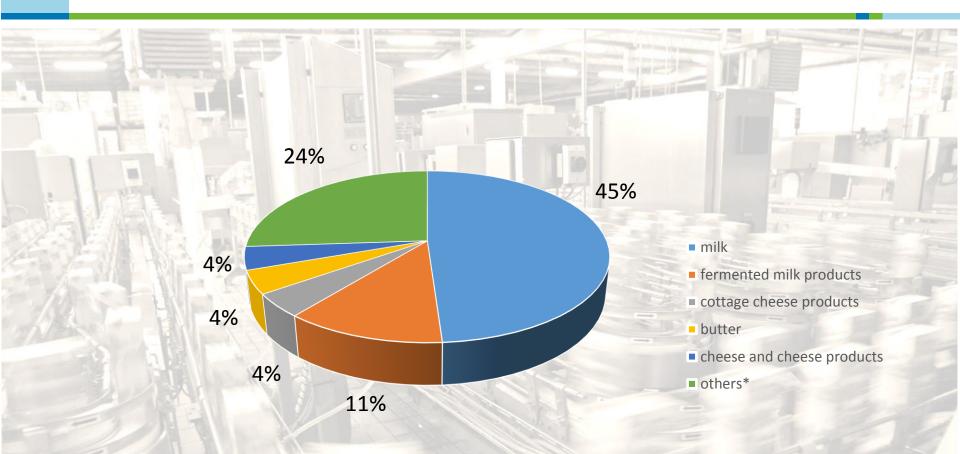

#### **Production Profile**

\*Yogurts, cocktails, juices-drinks. Water, dry milk products.

Kazan, July, 2014

Our strong points and directions

We work with all the largest network operators of Russia. We develop both in the consumer markets and in the B2B markets.