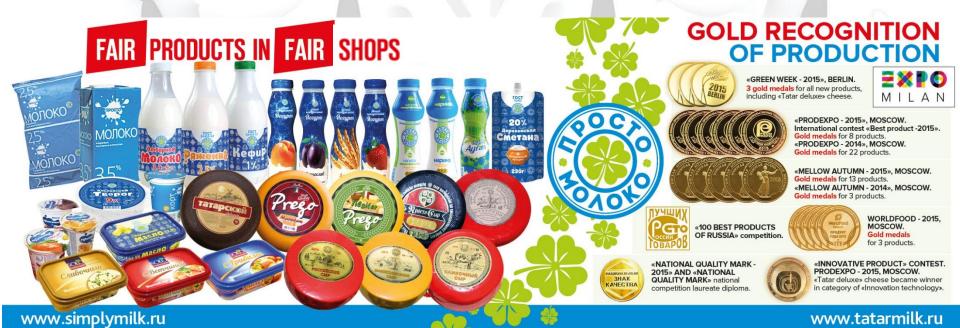

**PROSTO MOLOKO Managing Company LLC** manages the largest agro-industrial asset on the territory of the Russian Federation which includes:

- Own milk processing enterprises
- Dairy plants capacity is about 3000 tons of milk per day,1400 tons of which can be finished product
- Production line includes milk, fermented dairy products, cream, yogurt, butter, cheese, and also powdered milk products
- Types of packing that are used at the factory includes PET bottle, foil, membrane, pure-pack, cups, vacuum and ultra heat-treated packing

#### **PROSTO MOLOKO group of companies**

PROSTO MOLOKO Managing Company takes the 4 place in the Russian Federation by volume of milk-processing, and also the largest market player by dairy products volume of sales with 40% of the regional market.