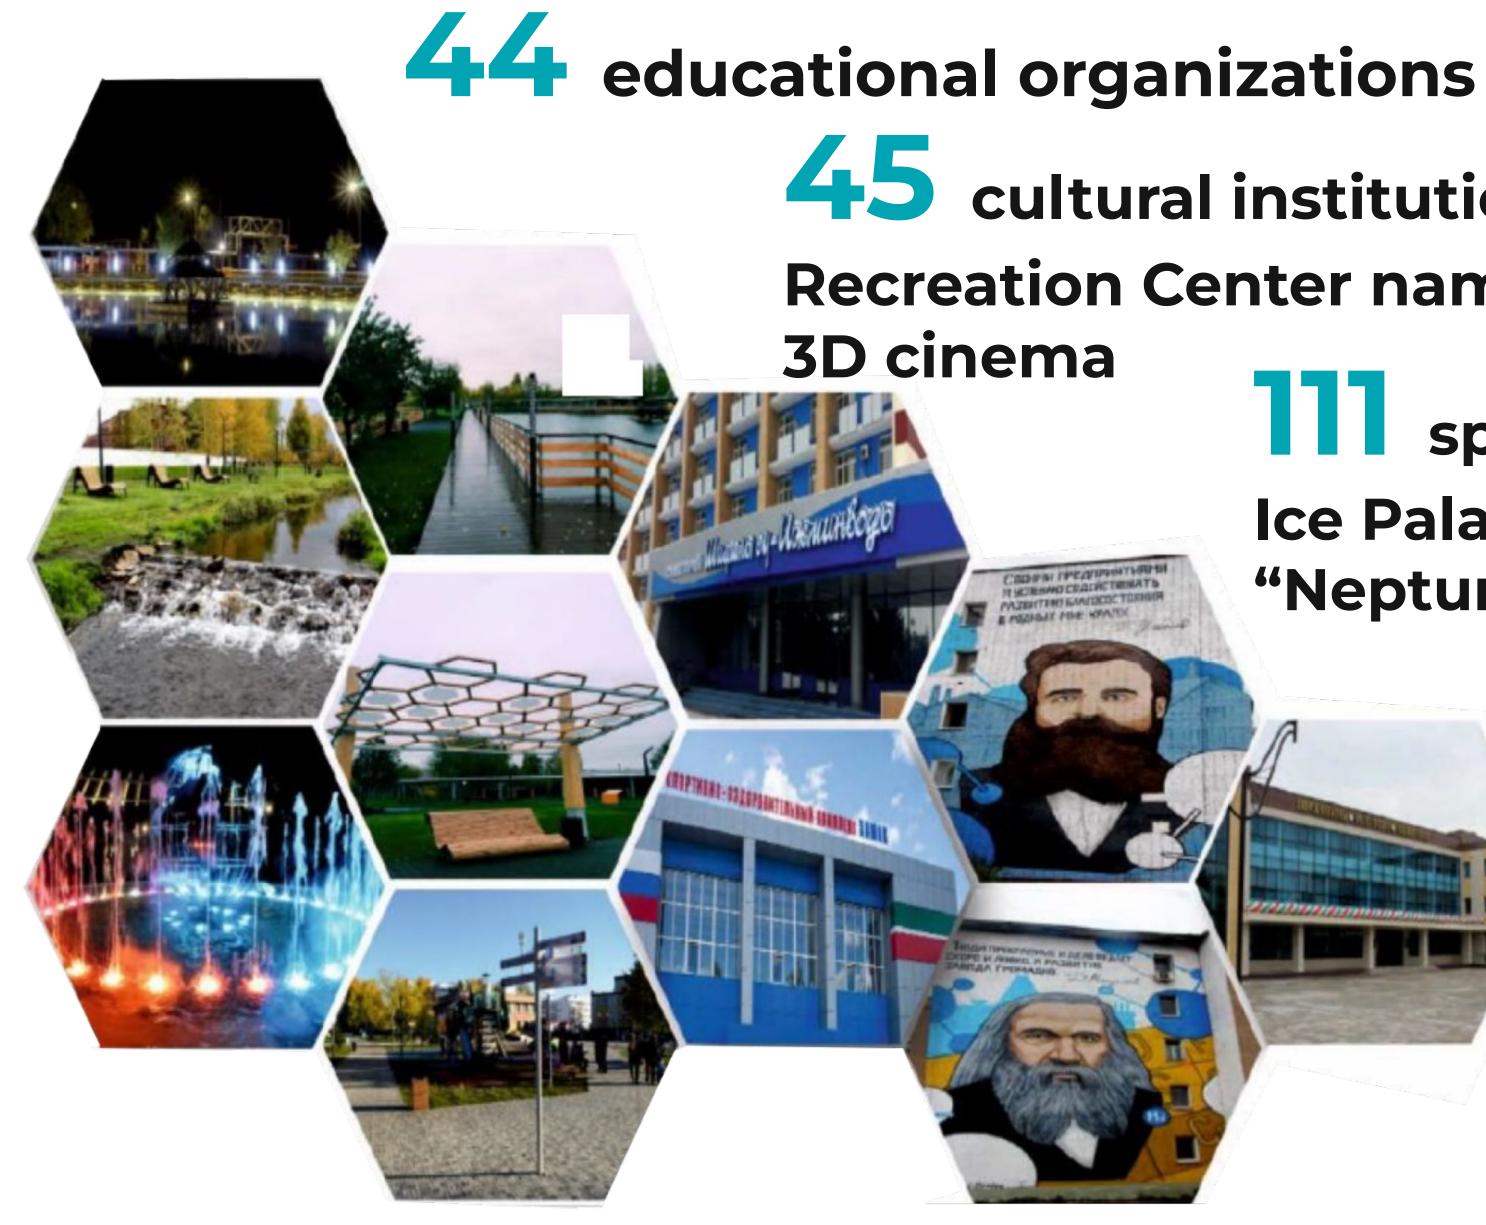

# Average accrued s/p by district 38 235,4 35 734,7 33 609,3 <u>31 486,9</u> rub.

2018 2019

2020

2021

**45** cultural institutions, including the **Recreation Center named after S. Gassar,** 

sports facilities, Chemist JUICE, Ice Palace "Iceberg", swimming pool "Neptune"

**Solution** healthcare facilities, including GAUSS "Mendeleevskaya CRH", LPU sanatorium "Shifaly su-Izhminvody"

Head of the Executive Committee Mendeleevsky municipal district **Belyaev Radmir Ildarovich** mendeleevsk.priemnay@tatar.ru Tel.: +7(85549) 2-79-00