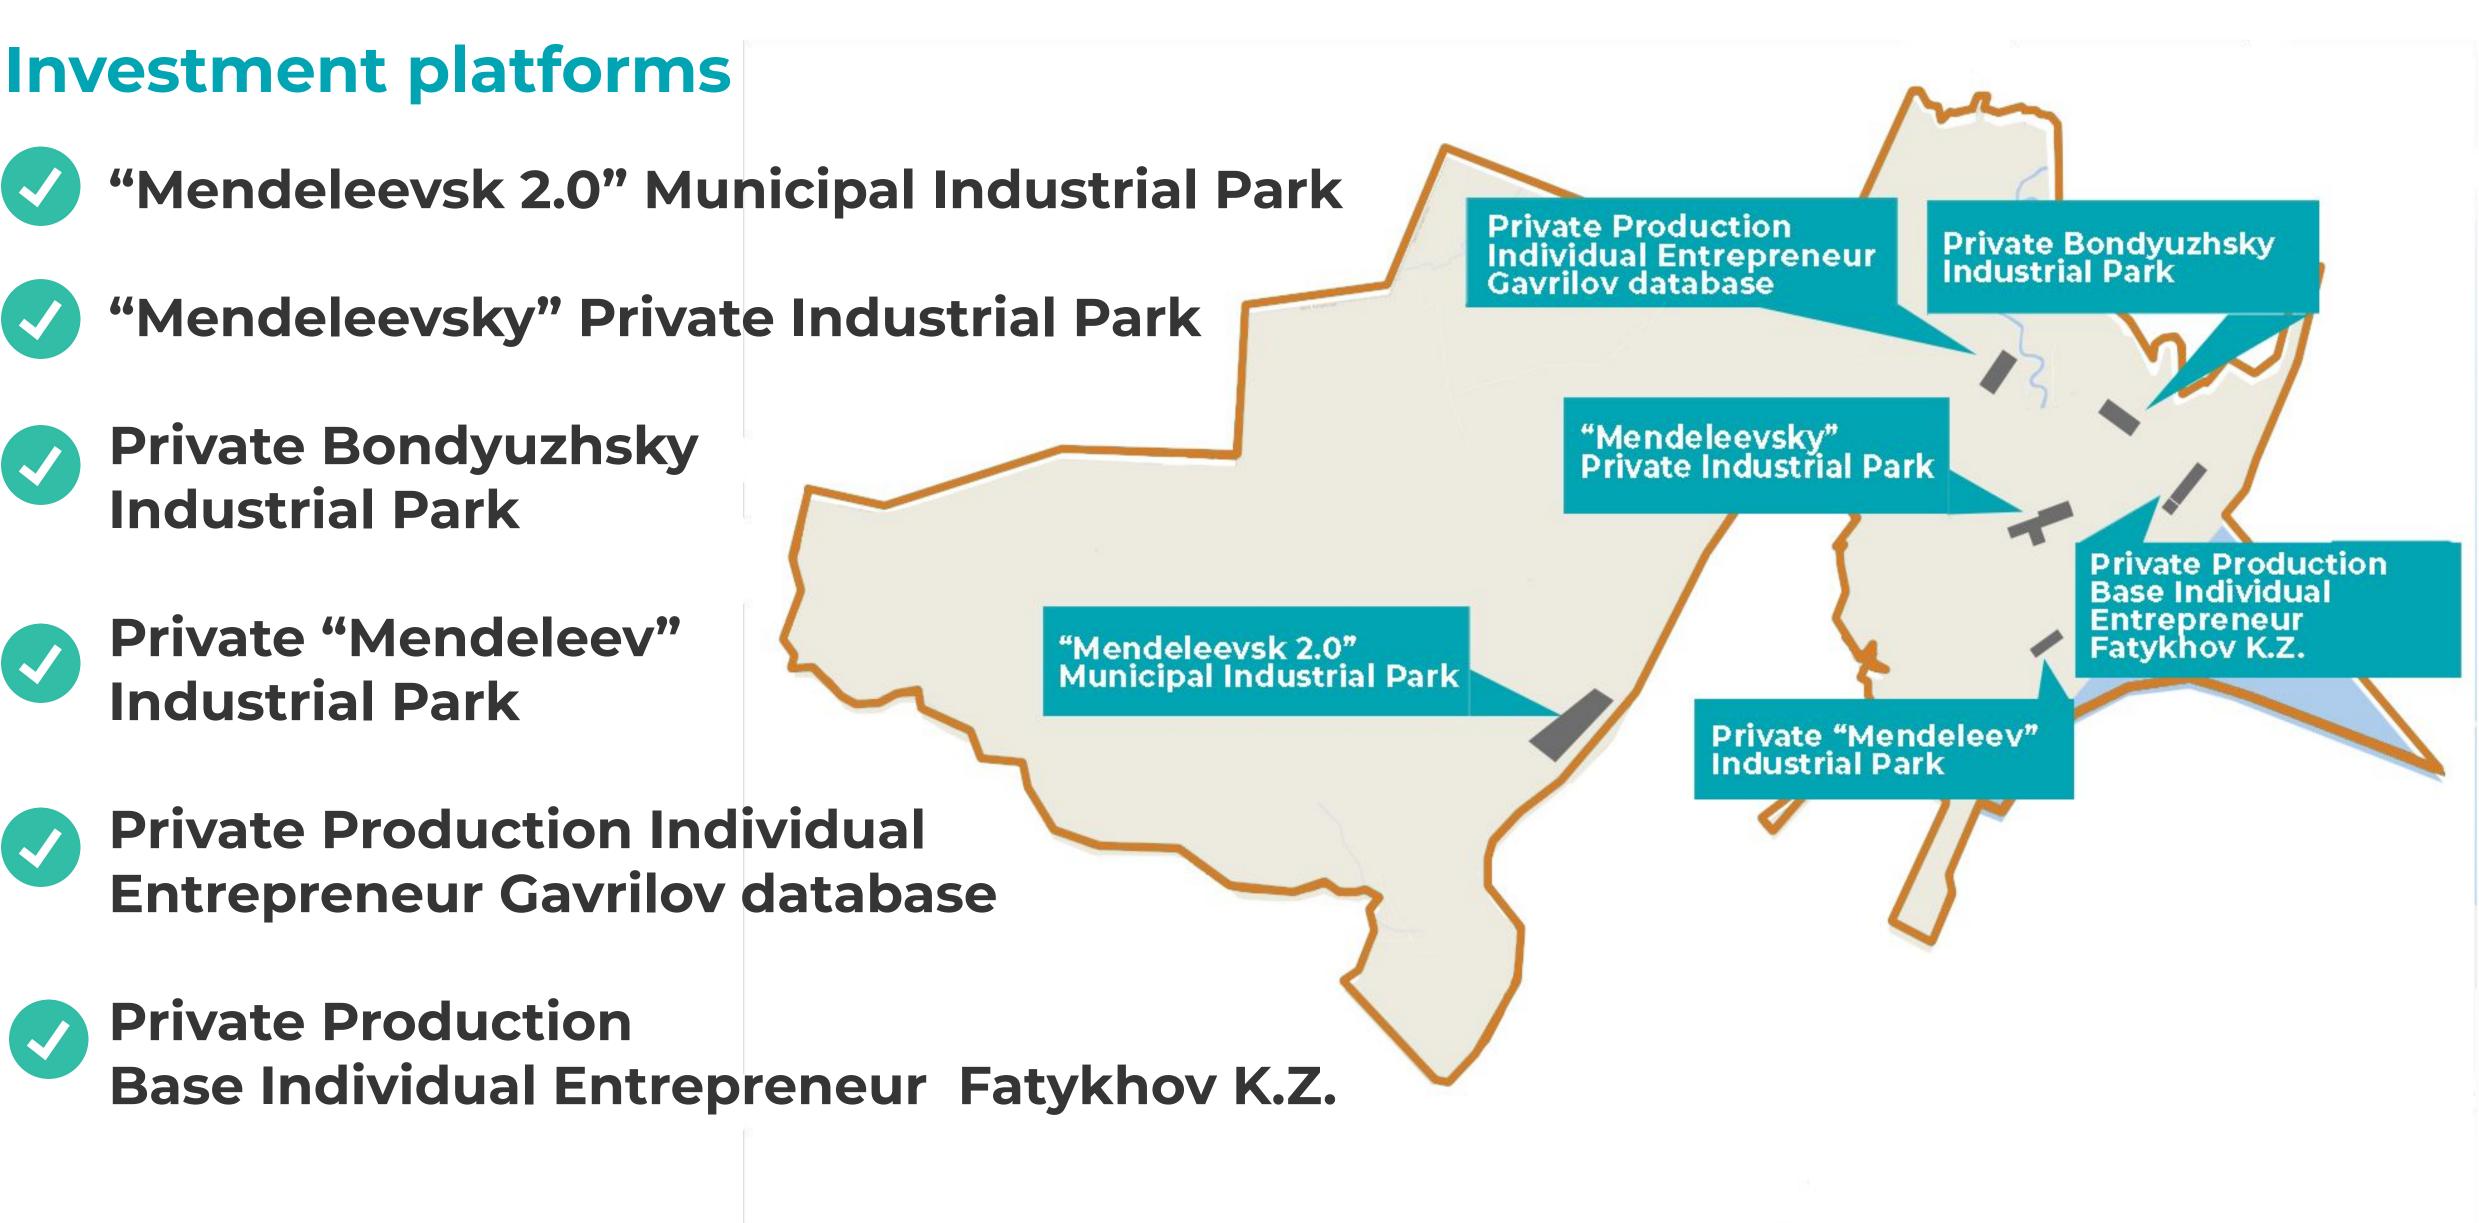

**15. LLC "Pennoplast-M"** Foam production

- **Industrial Park**
- **Industrial Park**

**Private Production Individual** 

## "Mendeleevsky" Private Industrial Park

## "Mendeleevsk 2.0" Municipal Industrial Park

A municipal industrial park of the greenfield type, with an area of **35** hectares, intended for the placement of enterprises engaged in the field of cargo transportation, logistics, production, etc.

### **Private "Bondyuzhsky" Industrial Park**

#### **Private "Mendeleev" Industrial Park**

"Mendeleev" is a private industrial park, total area: 2.8 hectares. The industrial park is an area with its own access roads with access to the highway.