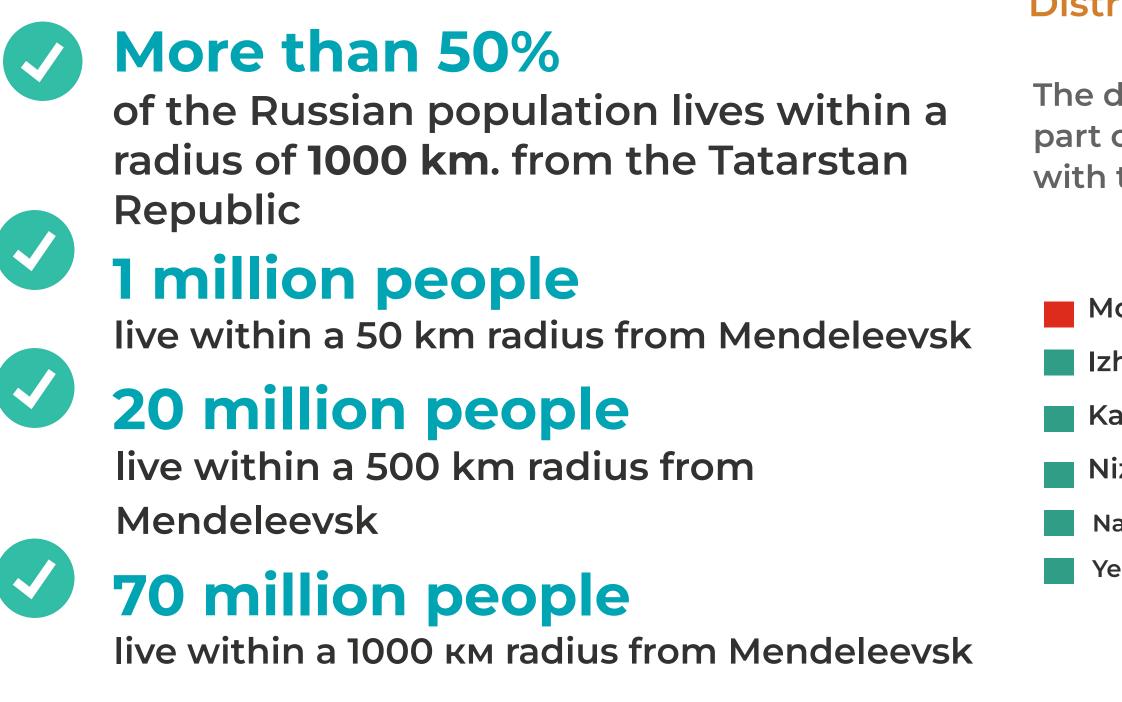

#### Mendeleevsky Municipal District Square — 744.9 sq. km.

MOSCOW

VOLGOGRAD

VORONEZH

NIZHNY NOVGOROD

KAZAN

SAMARA

PERMIAN

#### District center— the city of Mendeleevsk

The district is located in the north-eastern part of the Republic of Tatarstan, bordering with the Republic of Udmurtia

- Moscow 1044 km
- Izhevsk 170 km
- Kazan 230 km
- Nizhnekamsk 66 km
- Naberezhnye Chelny 35 km
- Yelabuga 30 km