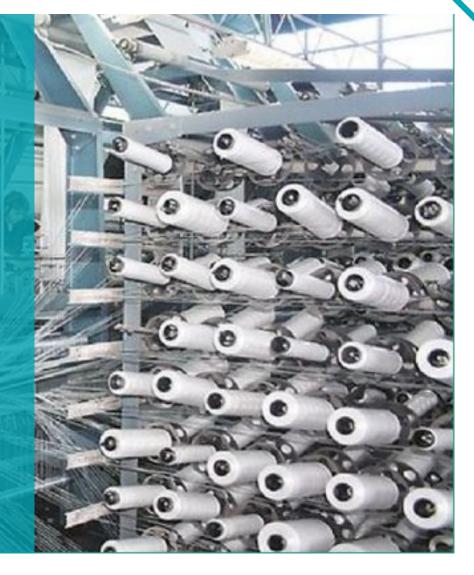

#### SC "KAMA SAKS" **Production range**

- Polypropylene bags
- Big-bags with high-pressure polyethylene lining
- Polyethylene film in various width
- Hard thread in various thickness