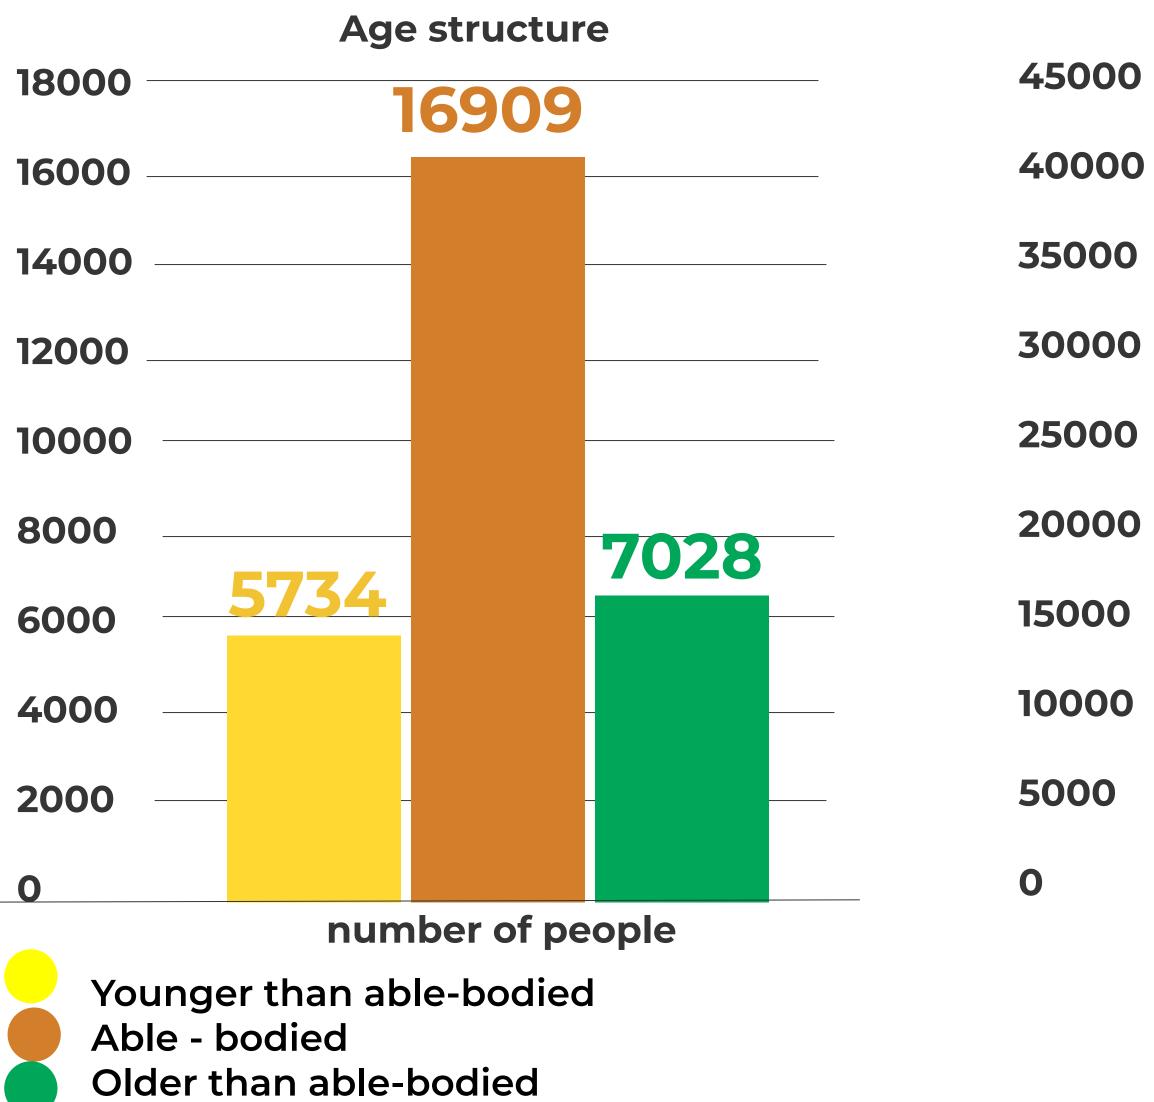

area with its own access roads with access to the highway.

#### **On the territory there are:**

- - **3** production premises.

In addition, the site has all the necessary developed engineering infrastructure.

#### ИЕНДЕЛЕЕВСК



2 multifunctional shopping and warehouse complexes with parking,



#### **Economic indicators**



Shipped goods of own production, million rubles.

Investments in fixed assets, million rubles.

#### 2,5 0,8 1,6

#### **Structure of the district 's enterprises,%**

Large Medium Individual entrepreneurs **Small businesses** 

71,9 27,3

1791

#### **Structure of shipped products,%**

- **Chemical production**
- Crude oil production
- **Production and distribution of electricity**

Production of rubber and plastic products







#### Human resources potential



#### МЕНДЕЛЕЕВСК

# Average accrued s/p by district 38 235,4 35 734,7 33 609,3 <u>31 486,9</u> rub.

2018 2019

2020

2021





**45** cultural institutions, including the **Recreation Center named after S. Gassar,** 



sports facilities, Chemist JUICE, Ice Palace "Iceberg", swimming pool "Neptune"



**Solution** healthcare facilities, including GAUSS "Mendeleevskaya CRH", LPU sanatorium "Shifaly su-Izhminvody"

Head of the Executive Committee Mendeleevsky municipal district **Belyaev Radmir Ildarovich** mendeleevsk.priemnay@tatar.ru Tel.: +7(85549) 2-79-00

**Deputy Head of the Executive Committee of the Mendeleevsky Municipal** District **Akhmetov Lenar Railevich** ahmetov.lenar@tatar.ru Tel.: +7(85549) 2-79-01

**Department for the development of TASED "Mendeleevsk"** toser.mendelee