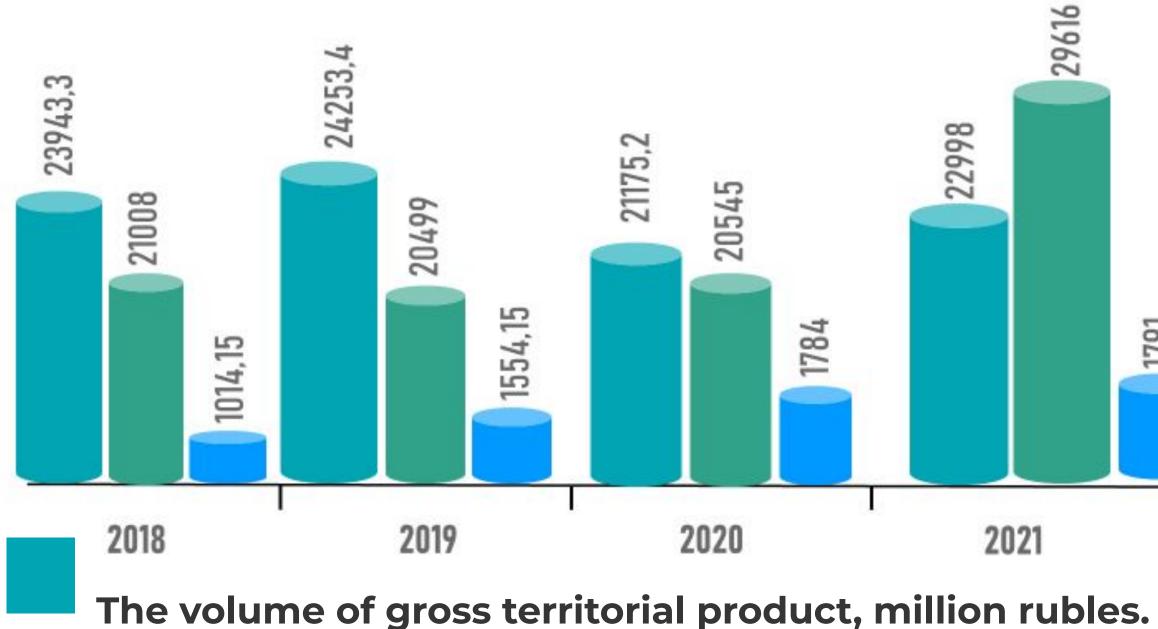

#### **Economic indicators**

Shipped goods of own production, million rubles.

Investments in fixed assets, million rubles.

#### 2,5 0,8 1,6