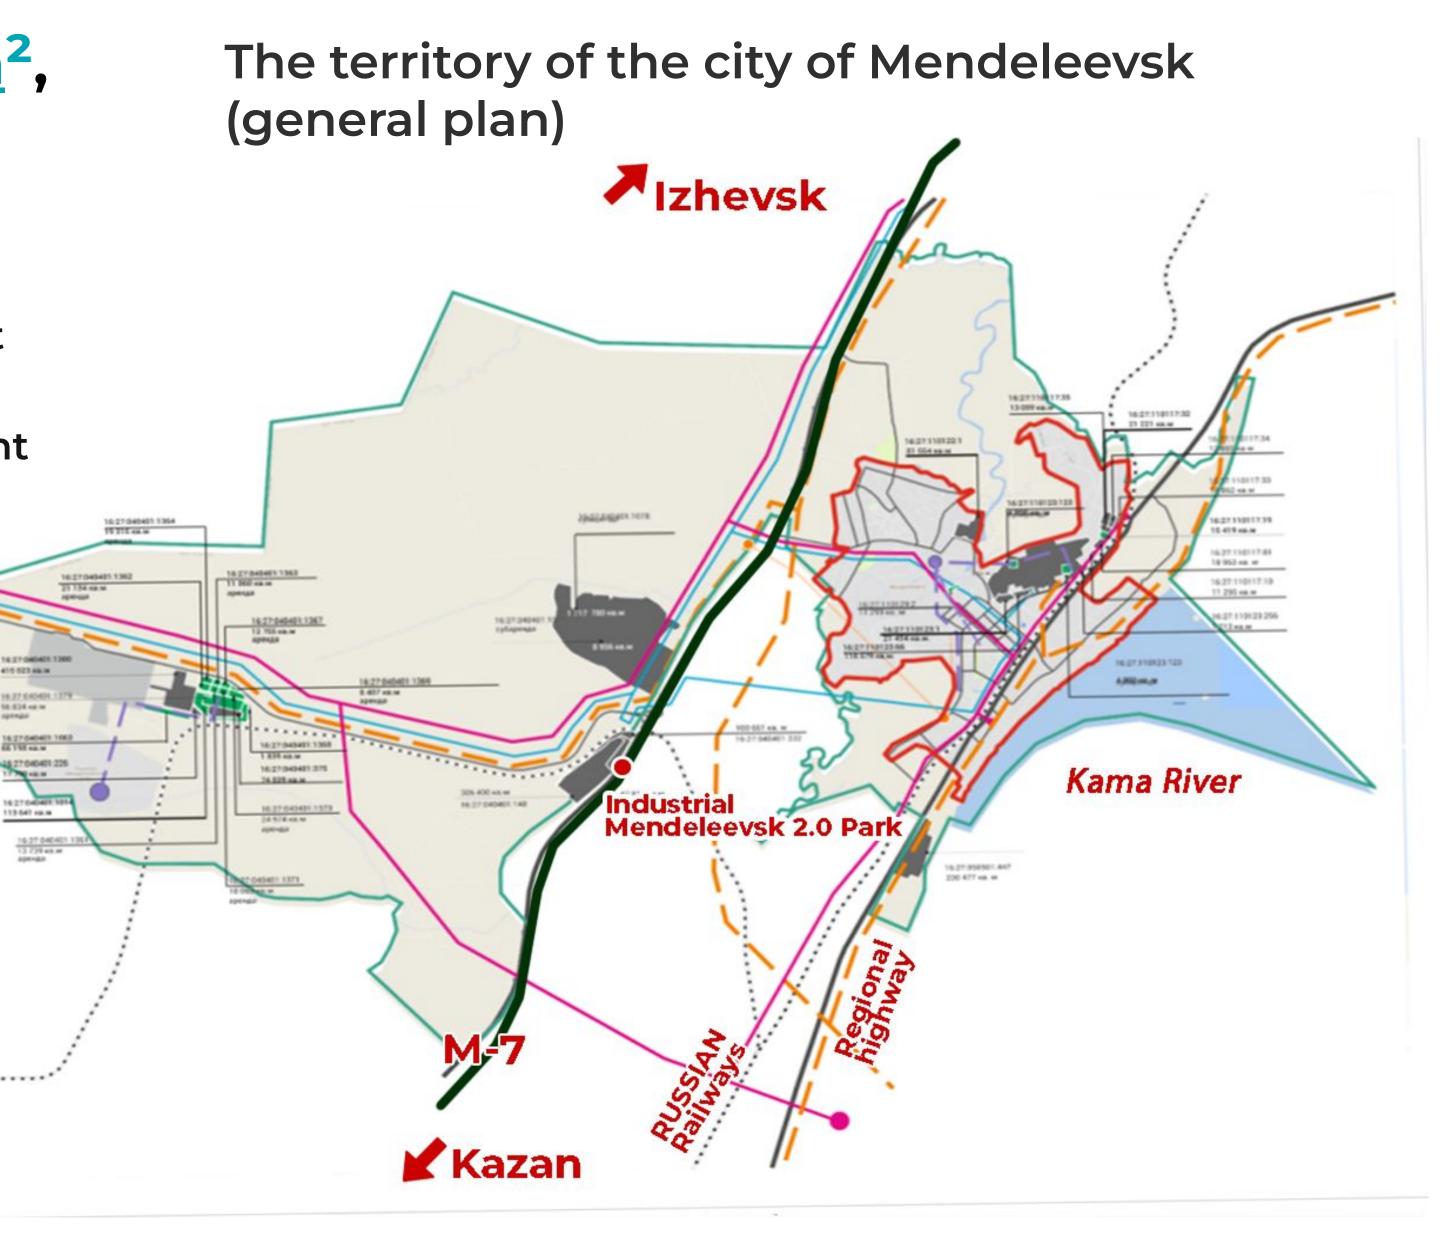

#### <u>The total area is more than 90 km<sup>2</sup>,</u> of which <sup>2</sup>/<sub>3</sub> areas are free for development new productions

Vacant land plots for future residents of the 1st stage of development

Vacant land plots for future residents of the 2nd stage of development

The border of the settlement of Mendeleevsk

Border of TASED "Mendeleevsk "

- High pressure Gas Pipeline
- Medium pressure gas pipeline
- **Electrical network**
- Railway tracks
- Sewer (BOSS)
- Local road
- Water supply
- A road of urban significance