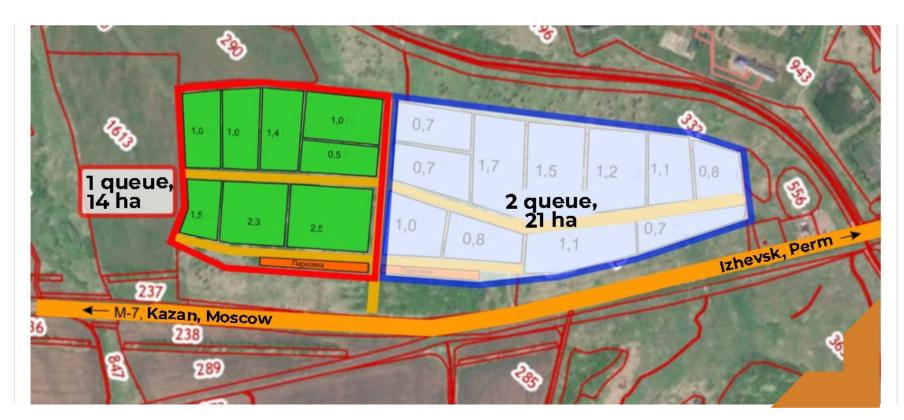

## "Mendeleevsk 2.0" Municipal Industrial Park

A municipal industrial park of the greenfield type, with an area of **35** hectares, intended for the placement of enterprises engaged in the field of cargo transportation, logistics, production, etc.

**Strengths: 1.** Adjacent to the Kazan-Izhevsk federal highway (exit to the M7 highway) **2.** Availability of technical connectivity to the engineering infrastructure **3.** Proximity of SEZ Alabuga and Alabuga 3 4. Proximity to CNG stations (methane)

**Bringing engineering** infrastructure: roads, water, gas, electricity, at the expense of the state

A preferential tariff for energy supply is possible

Free provision of land plots exempt from lease

#### Property tax – 0%

Proximity of the new CNG station (methane)

Transport tax – 0%