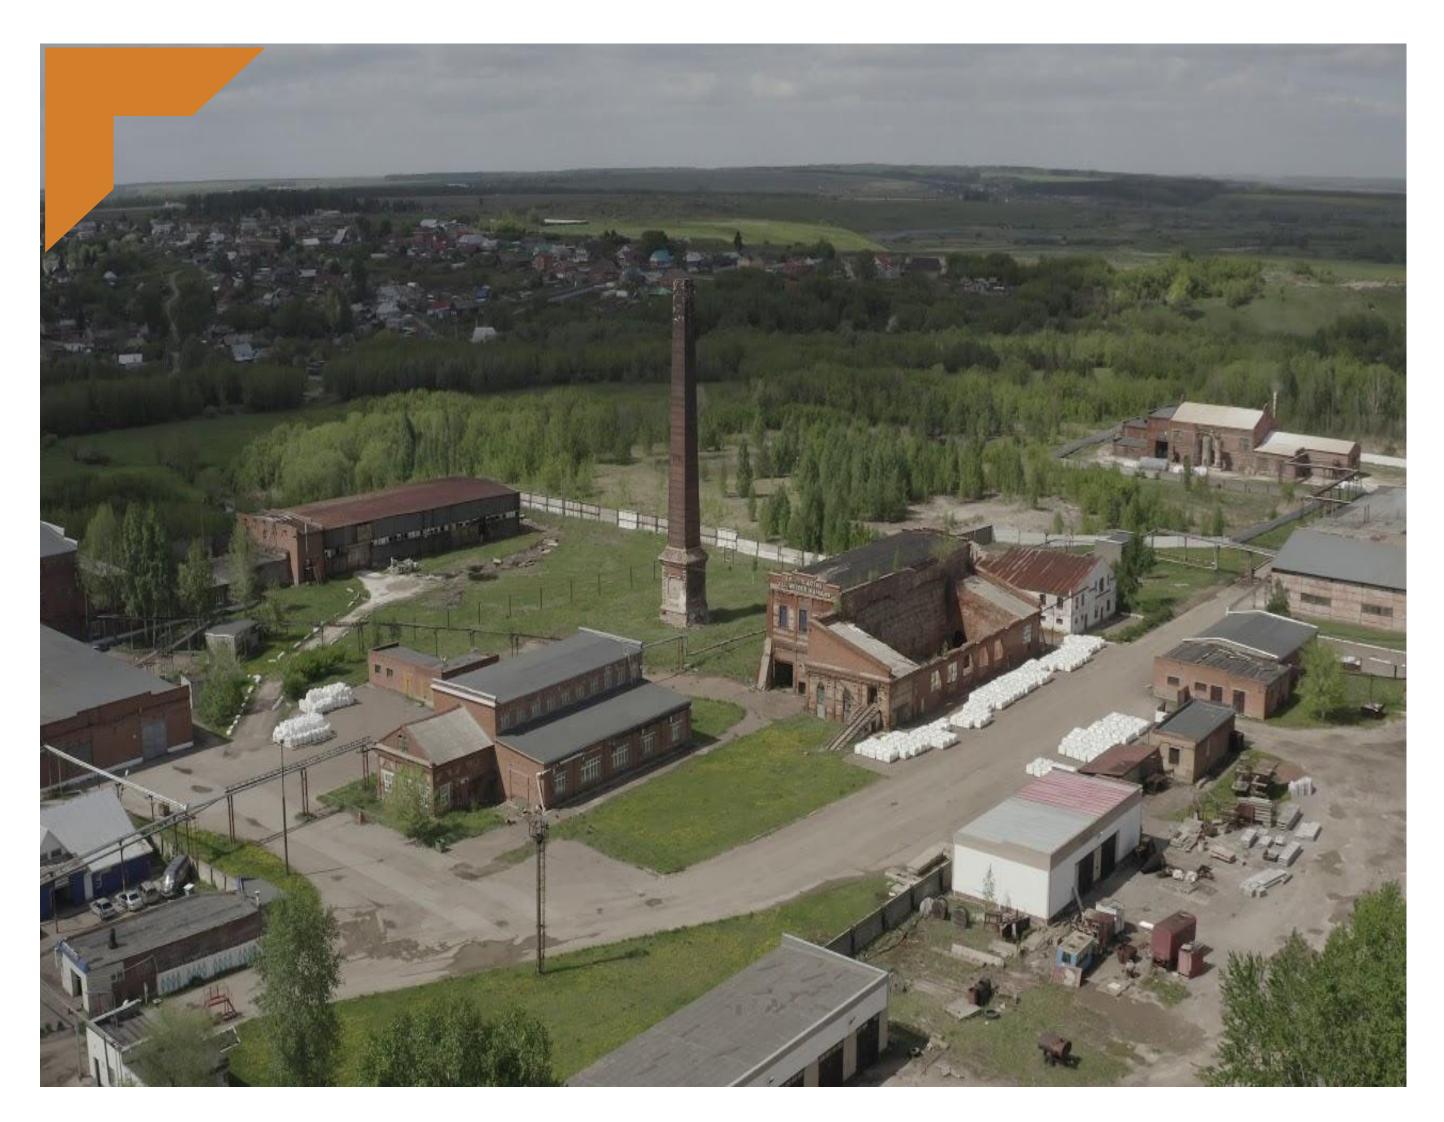

MENDELEEVSK

#### District center— the city of Mendeleevsk

The district is located in the north-eastern part of the Republic of Tatarstan, bordering with the Republic of Udmurtia

- Moscow 1044 km
- Izhevsk 170 km
- Kazan 230 km
- Nizhnekamsk 66 km
- Naberezhnye Chelny 35 km
- Yelabuga 30 km