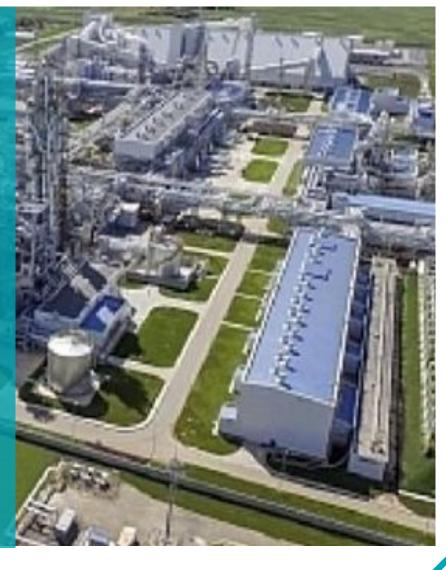

#### SC "Ammoni" **Production capacity**

- Ammonia **717 500 ton/year**
- Methanol 33 800 ton/year
- UAN 717 500 ton/year
- Ammonium nitrate 80 000 ton/year