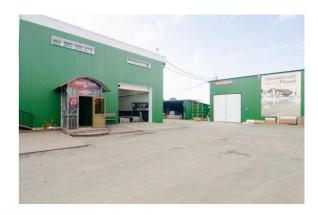

## Industrial Park M-7

Industrial park «M-7» - is the system of infrastructural, technical, commercial and leading features:

- Industrial building
- Warehouses
- Offices
- Trade and exhibition spaces
- Laboratories
- Educational centres

## The Territory

For building – 31,5 ha
Free territory – 15,4 ha
Engineering and the road
infrastructures – 5,3 ha
Public areas – 1,5 ha

Public areas – 1,5 ha

Green areas – 1,2 ha