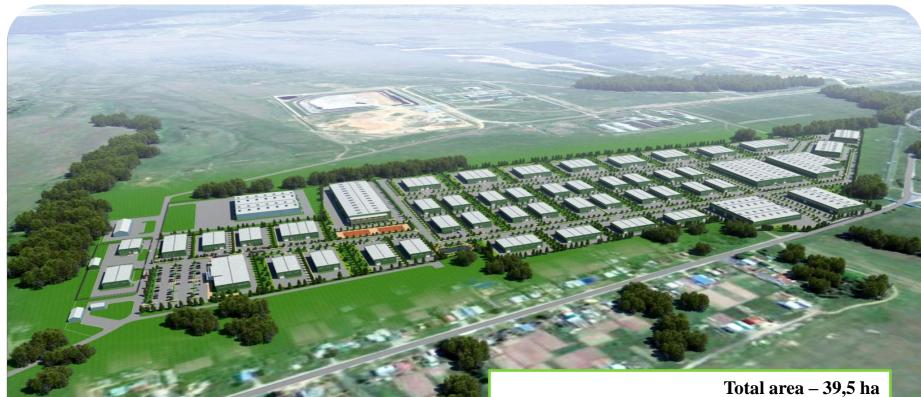

## Industrial Park M-7

Industrial park «M-7» - is the system of infrastructural, technical, commercial and leading features:

- Industrial building
- Warehouses
- Offices
- Trade and exhibition spaces
- Laboratories
- Educational centres

## The Territory

For building – 31,5 ha
Free territory – 15,4 ha
Engineering and the road
infrastructures – 5,3 ha
Public areas – 1,5 ha

Public areas – 1,5 ha

Green areas – 1,2 ha