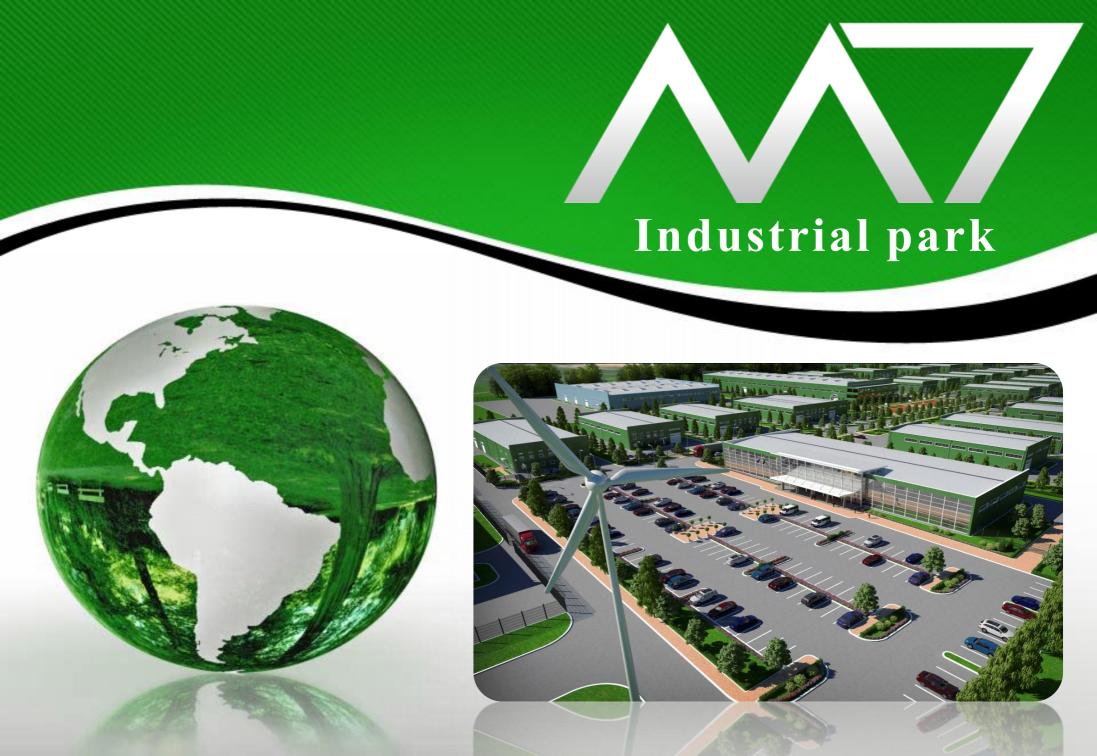

## Industrial Park M-7

Industrial park «M-7» - is the system of infrastructural, technical, commercial and leading features:

- Industrial building
- Warehouses
- Offices
- Trade and exhibition spaces
- Laboratories
- Educational centres

## The Territory

For building – 31,5 ha
Free territory – 15,4 ha
Engineering and the road
infrastructures – 5,3 ha
Public areas – 1,5 ha

Public areas – 1,5 ha

Green areas – 1,2 ha