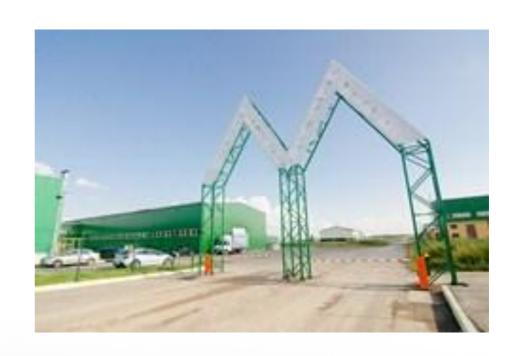

## Industrial Park M-7

Industrial park «M-7» - is the system of infrastructural, technical, commercial and leading features:

- Industrial building
- Warehouses
- Offices
- Trade and exhibition spaces
- Laboratories
- Educational centres