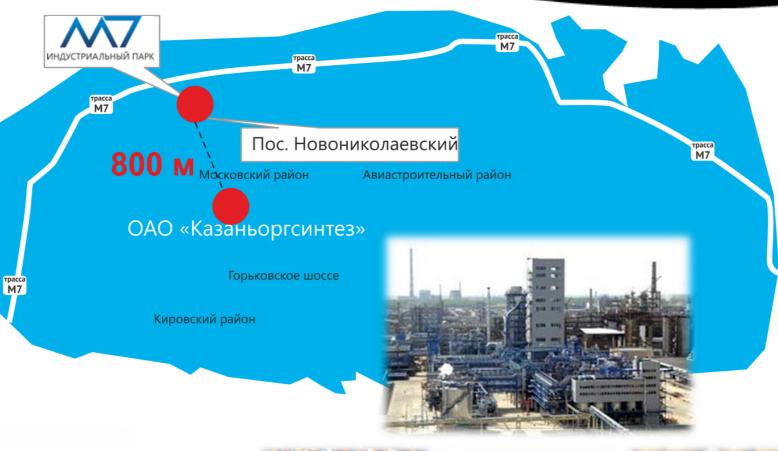

### Park location













### Target audience









#### **Small Business**

#### **Medium Business**

- Companies, which create new products within the frames of business diversification
- Companies, which expand the production



### Park Profile



#### Recycling of polymers

#### Machine building



Production of the construction materials

Metalworking



## Industrial Park M-7



Industrial park «M-7» - is the system of infrastructural, technical, commercial and leading features:

- Industrial building
- Warehouses
- Offices
- Trade and exhibition spaces
- Laboratories
- Educational centres





## The Territory





For building – 31,5 ha
Free territory – 15,4 ha
Engineering and the road
infrastructures – 5,3 ha
Public areas – 1,5 ha

Public areas – 1,5 ha

Green areas – 1,2 ha

# Park communica