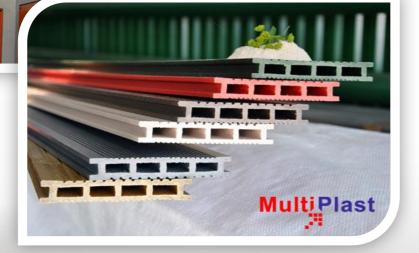

## Resident Ltd "MultiPlast"

MultiDeck wood and plastic composites products are produced by equpment of Italian Company ICMA San Giorgio, which started recycling plastic in 1965 and released its first double-screw extruder.

Decking board – is a modern building material, used as flooring for terraces, verandas, piers, and berths, decks and gazebos.

Among the best achievements in 2012 is purchase of extra production line for manufacturing of new decking type.