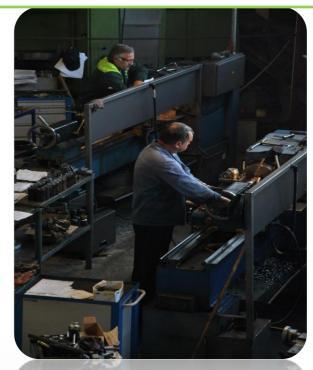

# Resident Ltd "Volzhanin"

"Volzhanin" Factory is one of Russian leaders in production of welding machines (SSPT type) for butt-welding of polyethylene pipes (diameter from 40 to 1600 mm). The equipment of "Volzhanin" is certified according to GOST and characterized by its unique reliability, mobility and universality, well construction and best prices. The Factory's own construction bureau gives opportunity to develop any decisions from the very beginning to a finished product.

- Extra building for production
- Laser cutting machine