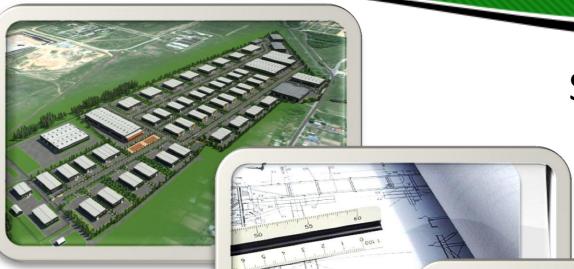

## Industrial Park M-7

Industrial park «M-7» - is the system of infrastructural, technical, commercial and leading features:

- Industrial building
- Warehouses
- Offices
- Trade and exhibition spaces
- Laboratories
- Educational centres

## The Territory

For building – 31,5 ha
Free territory – 15,4 ha
Engineering and the road
infrastructures – 5,3 ha
Public areas – 1,5 ha

Public areas – 1,5 ha

Green areas – 1,2 ha