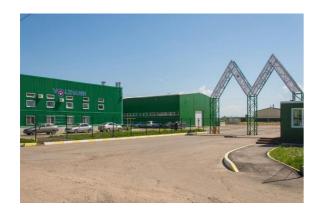

## Industrial Park M-7

Industrial park «M-7» - is the system of infrastructural, technical, commercial and leading features:

- Industrial building
- Warehouses
- Offices
- Trade and exhibition spaces
- Laboratories
- Educational centres

## The Territory

For building – 31,5 ha
Free territory – 15,4 ha
Engineering and the road
infrastructures – 5,3 ha
Public areas – 1,5 ha

Public areas – 1,5 ha

Green areas – 1,2 ha