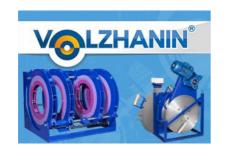

# Resident Ltd "Volzhanin"

"Volzhanin" Factory is one of Russian leaders in production of welding machines (SSPT type) for butt-welding of polyethylene pipes (diameter from 40 to 1600 mm). The equipment of "Volzhanin" is certified according to GOST and characterized by its unique reliability, mobility and universality, well construction and best prices. The Factory's own construction bureau gives opportunity to develop any decisions from the very beginning to a finished product.

- Extra building for production
- Laser cutting machine