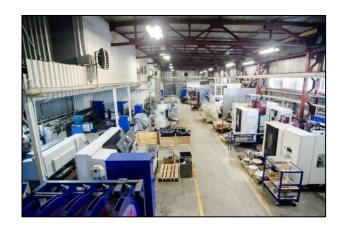

#### Machine building

Production of the construction materials

Metalworking

# Resident Ltd "Volzhanin"

"Volzhanin" Factory is one of Russian leaders in production of welding machines (SSPT type) for butt-welding of polyethylene pipes (diameter from 40 to 1600 mm). The equipment of "Volzhanin" is certified according to GOST and characterized by its unique reliability, mobility and universality, well construction and best prices. The Factory's own construction bureau gives opportunity to develop any decisions from the very beginning to a finished product.