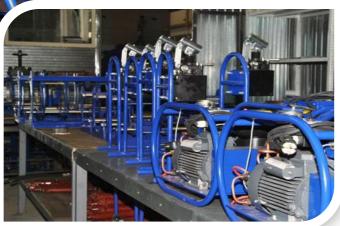

# Resident Ltd "Volzhanin"

"Volzhanin" Factory is one of Russian leaders in production of welding machines (SSPT type) for butt-welding of polyethylene pipes (diameter from 40 to 1600 mm). The equipment of "Volzhanin" is certified according to GOST and characterized by its unique reliability, mobility and universality, well construction and best prices. The Factory's own construction bureau gives opportunity to develop any decisions from the very beginning to a finished product.

- Extra building for production
- Laser cutting machine