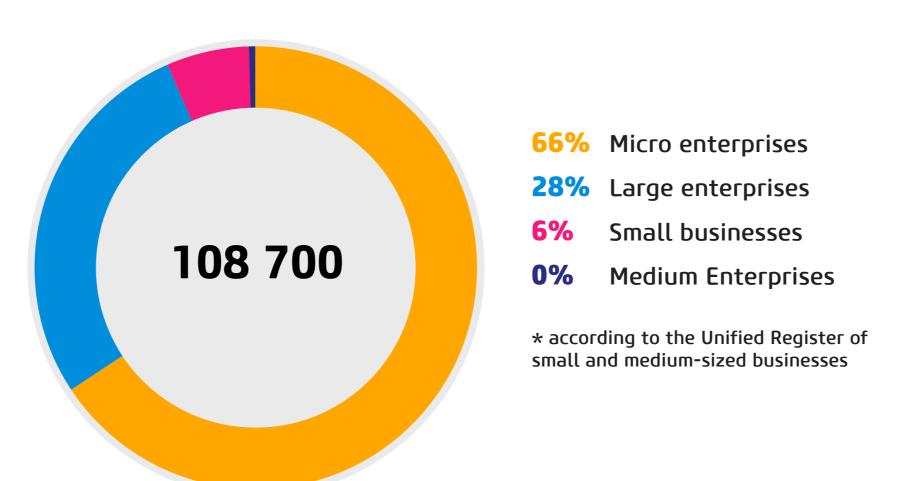

days
business
registration

from 5

product

certification

days

obtaining
a building permit

from 15

connection to networks (gas, electricity, water)

**3 0 rom** 

ays no r

obtaining a license

no more than

examination of project documentation

## NUMBER OF ORGANIZATIONS BY OWNERSHIP, UNITS



## NUMBER OF COMMERCIAL ENTERPRISES - IN GROUPS ACCORDING TO THE NUMBER OF



## THE NUMBER OF ORGANIZATIONS WITH THE PARTICIPATION OF FOREIGN CAPITAL, UNITS









**COUNTRIES** - FOREIGN TRADE **PARTNERS** 

LARGE

THOUSAND SMALL AND
MEDIUM ENTERPRISES





#### SUBSIDIES FOR LOGISTICS COSTS AND INTEREST RATES ON INVESTMENT PROJECTS:

- INDUSTRIAL DEVELOPMENT FUND
- FSBU "FUND FOR THE PROMOTION OF THE DEVELOPMENT OF SMALL ENTERPRISES IN THE SCIENTIFIC AND TECHNICAL SPHERE"
- FUND OF REGIONAL SOCIAL PROGRAMS "OUR FUTURE" INVESTMENT AND VENTURE FUND OF THE REPUBLIC OF **TATARSTAN**
- AO RUSSIAN BANK FOR SMALL AND MEDIUM **ENTERPRISES SUPPORT**

- RUSSIAN FUND FOR TECHNOLOGICAL DEVELOPMENT (RSFR) FEDERAL CORPORATION FOR THE DEVELOPMENT OF SMALL AND MEDIUM ENTERPRISES (JSC "MSE")
  - BUT THE "FUND FOR THE SUPPORT OF ENTREPRENEURSHIP OF THE REPUBLIC OF TATARSTAN"