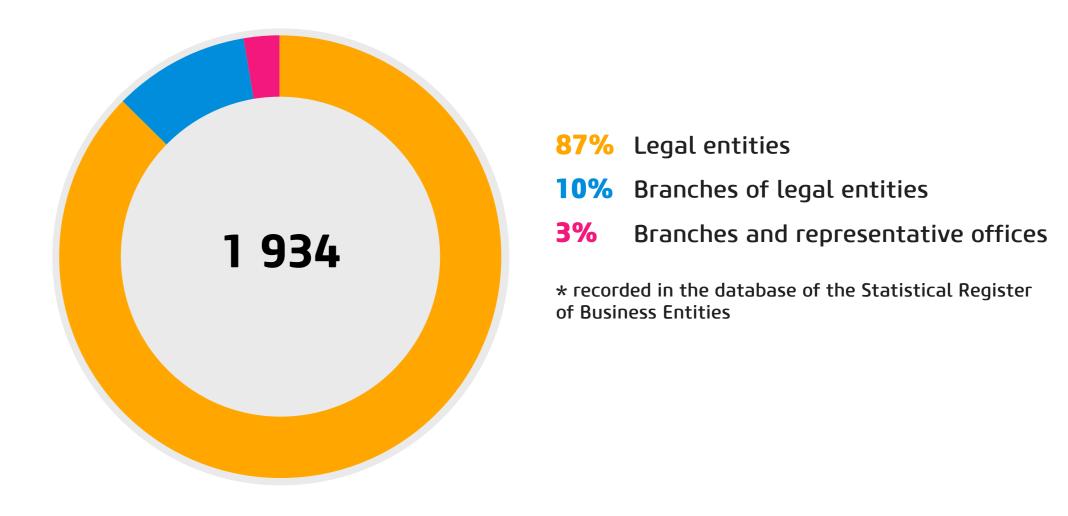

## THE NUMBER OF ORGANIZATIONS WITH THE PARTICIPATION OF FOREIGN CAPITAL, UNITS

**COUNTRIES** - FOREIGN TRADE **PARTNERS** 

LARGE

THOUSAND SMALL AND
MEDIUM ENTERPRISES