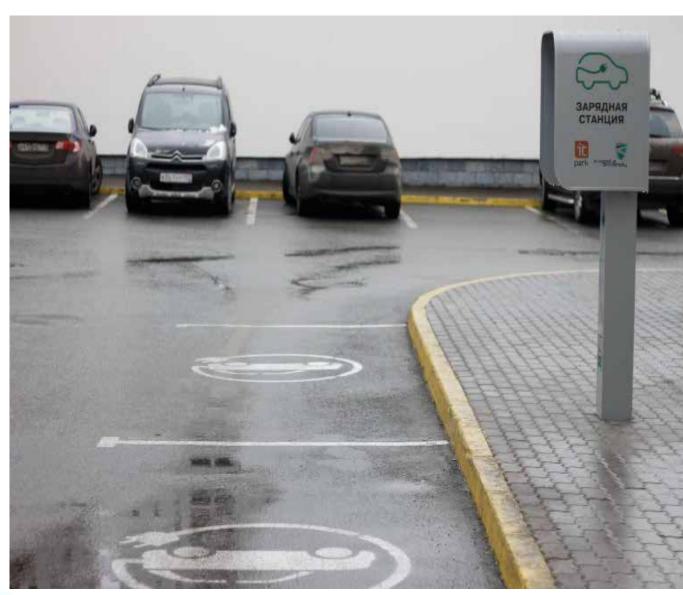

## INFRASTRUCTURE FOR ELECTRIC CARS

#### 4 CHARGING STATIONS, 2 OF WHICH ARE

FREE

THE LENGTH OF THE SECTION Moscow - Nizhny Novgorod - Kazan - 770km Maximum speed - up to 400km / h TRAVEL TIME FROM KAZAN TO MOSCOW -

3.5 HOURS