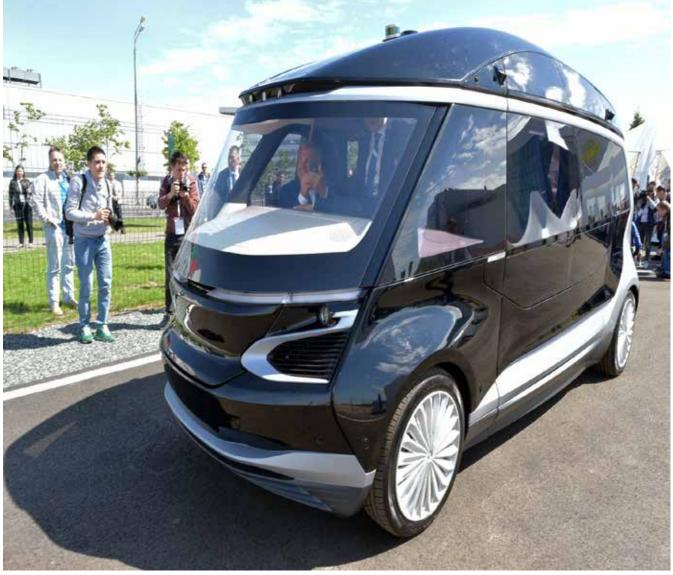

### UNMANNED BUSES

Minibus length - 4.6 meters CAPACITY - FROM 8 TO 12 PEOPLE. ELECTRIC MOTOR POWER -96 KW (130 HORSEPOWER) The maximum speed of the drone is 110 км / н

### FIRST IN RUSSIA UNMANNED TAXI

The unmanned vehicle strictly OBSERVES ALL THE RULES OF THE ROAD. The cabin can accommodate up to 3 PASSENGERS