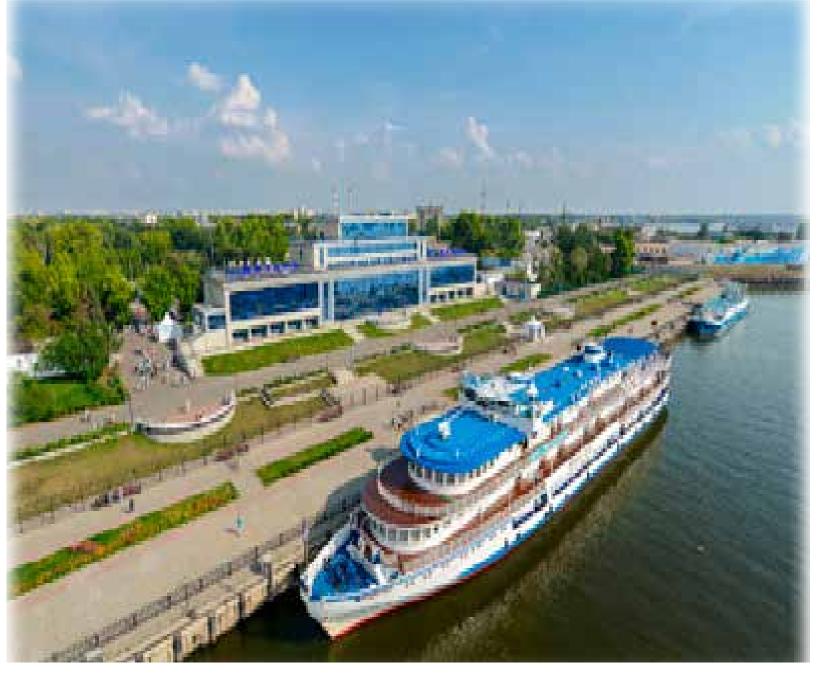

### KAZAN RIVER PORT

THE RIVER PORT ON THE 1310 KM OF THE VOLGA RIVER, LOCATED ON ITS LEFT BANK IN THE CITY OF KAZAN, IS ONE OF THE KEY TRANSPORTATION CENTERS AND THE LARGEST PORT OF TATARSTAN, WHICH IS CONNECTED TO THE BALTIC, WHITE, CASPIAN, AZOV AND BLACK SEAS BY THE UNIFIED DEEP-WATER SYSTEM OF THE EUROPEAN PART OF RUSSIA

#### "KAZAN"

### PASSENGER TRAFFIC FOR 2017 - 2,623.43 THOUSAND PEOPLE CARGO TURNOVER IN 2017 - 2967.6 TONS

#### INCLUDED IN THE TOP 100 BEST AIRPORTS IN THE WORLD