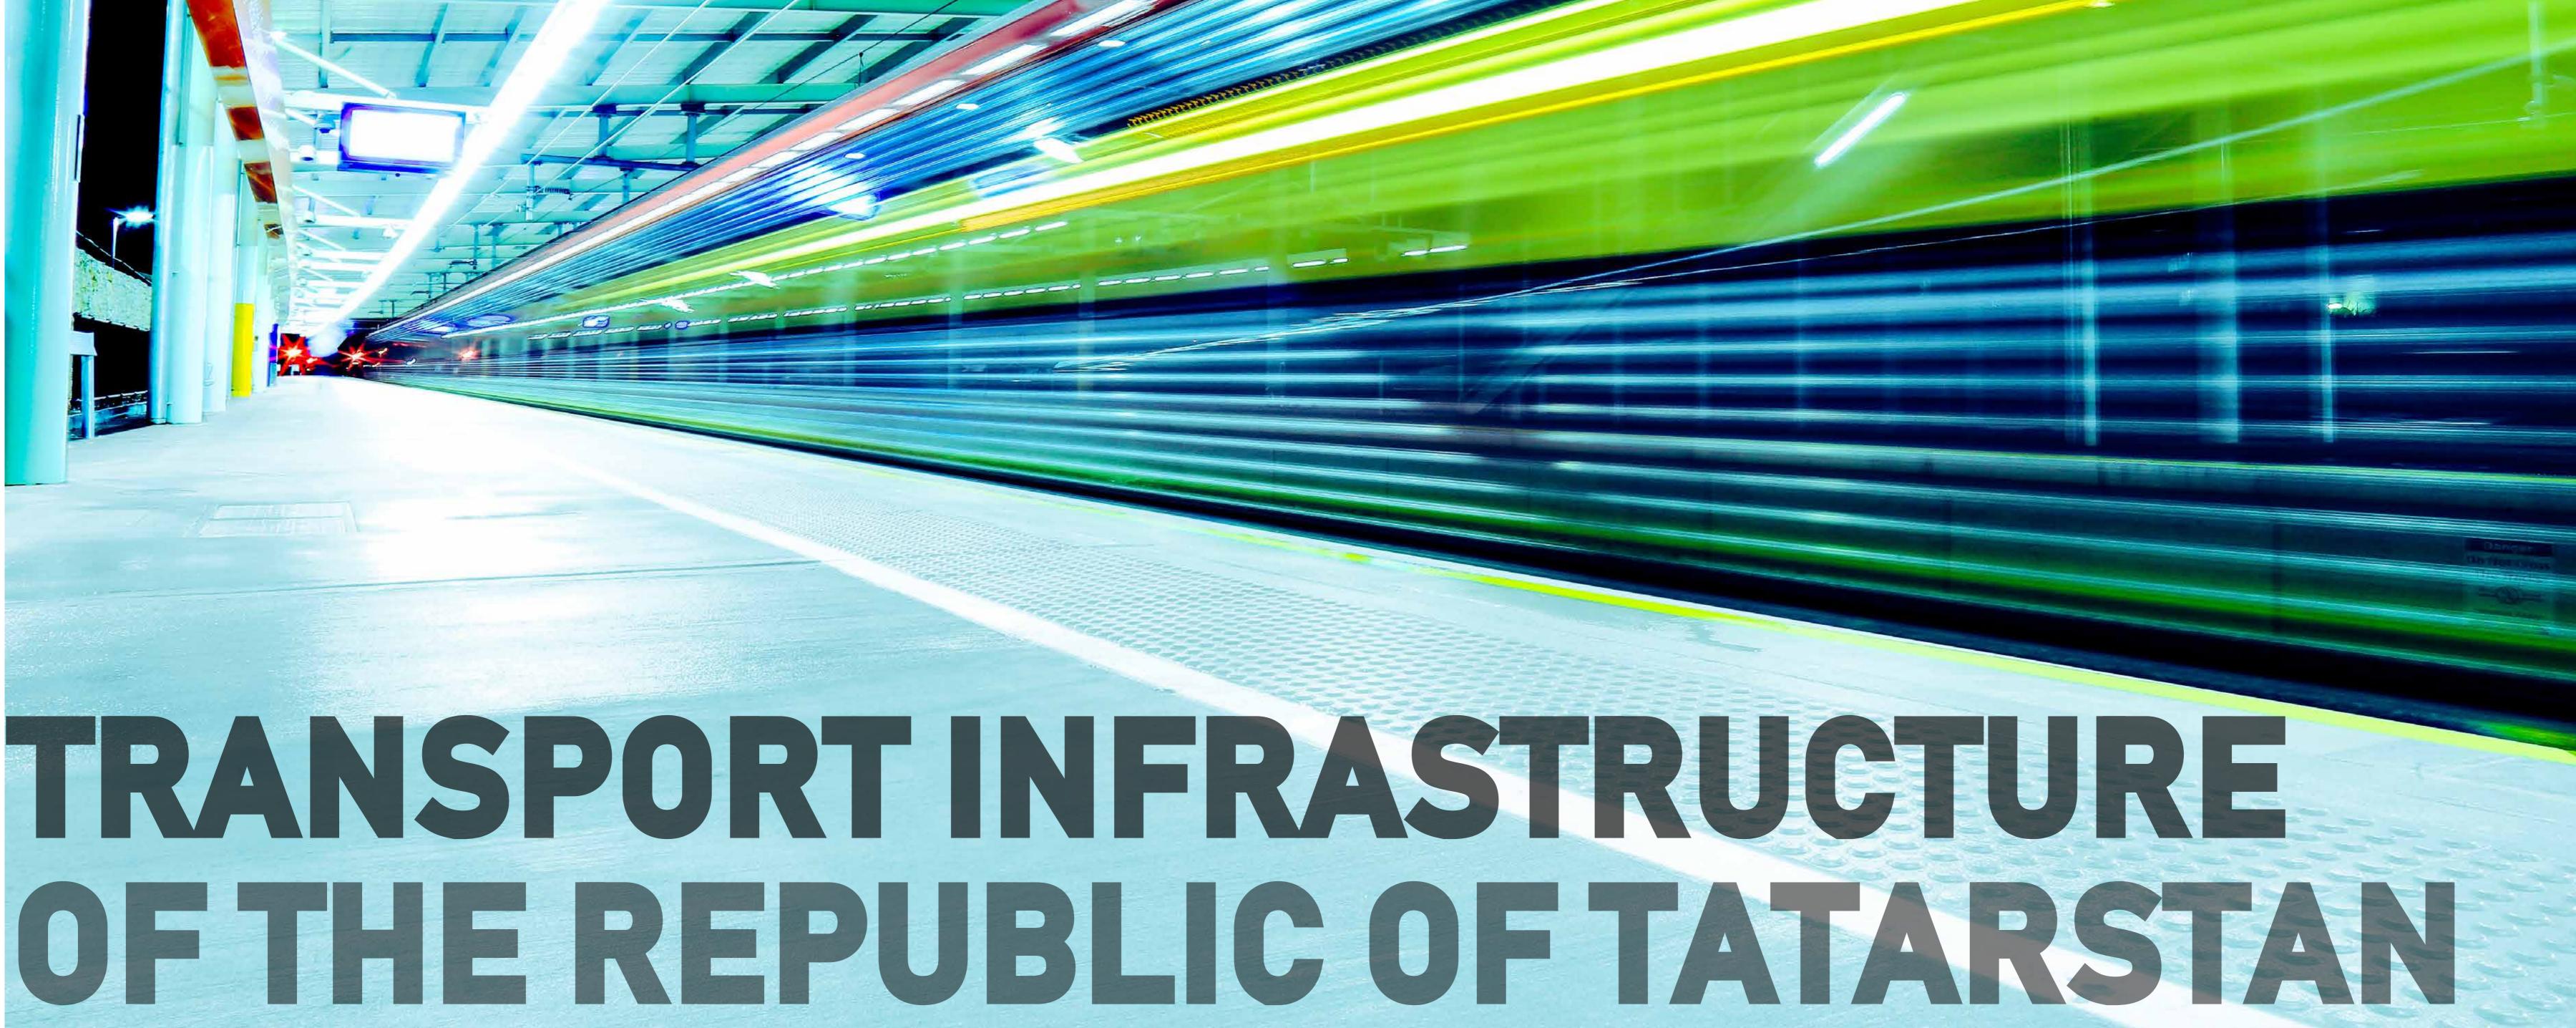

### **INTERNATIONAL AIRPORT "KAZAN"**

located 28 km south-east of Kazan

INCLUDES: AN ARTIFICIAL RUNWAY MEASURING 3750x45 METERS

THE AIRPORT COMPLEX, WHICH INCLUDES THREE TERMINALS (1, 1A AND 2).

REGULAR AND CHARTER FLIGHTS ARE CARRIED OUT FROM THE AIRPORT TO THE CITIES OF RUSSIA, TO THE NEAR AND FAR ABROAD

### PASSENGER TRAFFIC FOR 2017 - 2,623.43 THOUSAND PEOPLE CARGO TURNOVER IN 2017 - 2967.6 TONS

#### INCLUDED IN THE TOP 100 BEST AIRPORTS IN THE WORLD