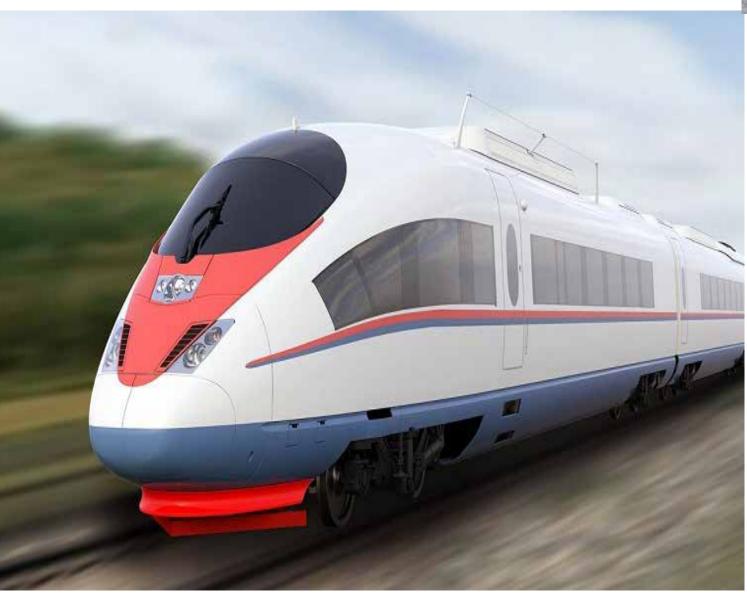

## HIGH-SPEED HIGHWAY **MOSCOW-KAZAN**

#### 4 CHARGING STATIONS, 2 OF WHICH ARE

FREE

THE LENGTH OF THE SECTION Moscow - Nizhny Novgorod - Kazan - 770km Maximum speed - up to 400km / h TRAVEL TIME FROM KAZAN TO MOSCOW -

3.5 HOURS