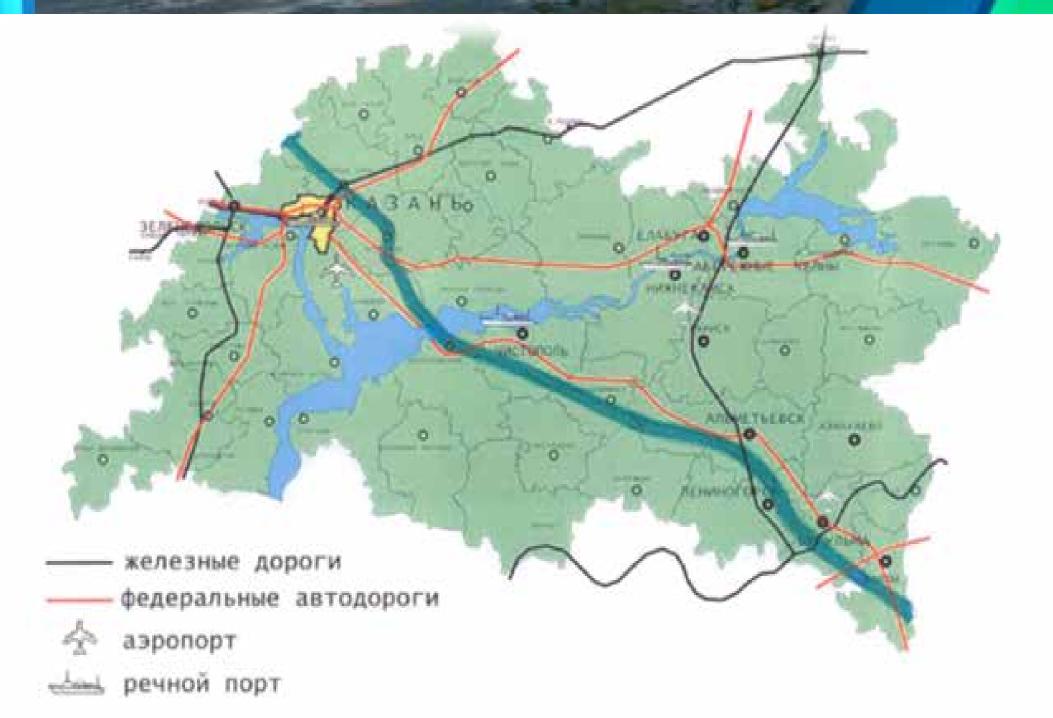

## **GORKY RAILWAY**

THE LENGTH OF RAILWAY TRACKS IS 1040 KM, INCL. 379.7 ELECTRIFIED LINES

10 RAILWAY STATIONS AND 145 PASSENGER LANDING PLATFORMS

4 STATIONS OF THE FEDERAL DIRECTORATE

## **KUIBYSHEV RAILWAY**

THE LENGTH OF RAILWAY TRACKS IS 849 KM, INCL. 379.7 ELECTRIFIED LINES

6 RAILWAY STATIONS AND 65 PASSENGER LANDING PLATFORMS

4 STATIONS OF THE FEDERAL DIRECTORATE