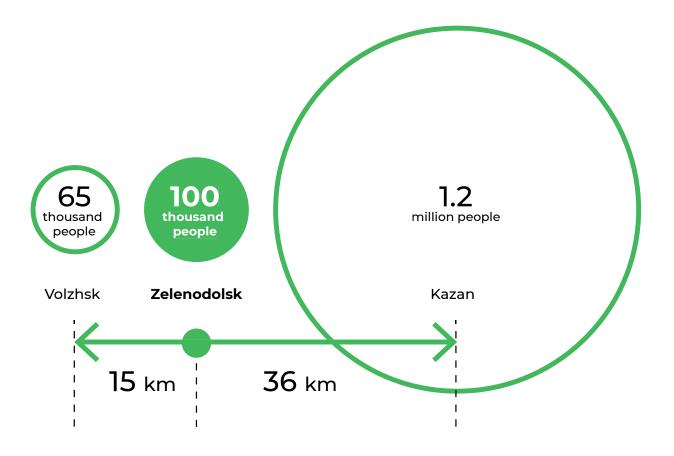

### ABOUT ZELENODOLSK

STATUS OF A TOWN SINCE 1932, POPULATION OF THE CITY IS 100 THOUSAND PEOPLE

### 1.4 million people

live in 1 hour drive by car from the centre of Zelenodolsk