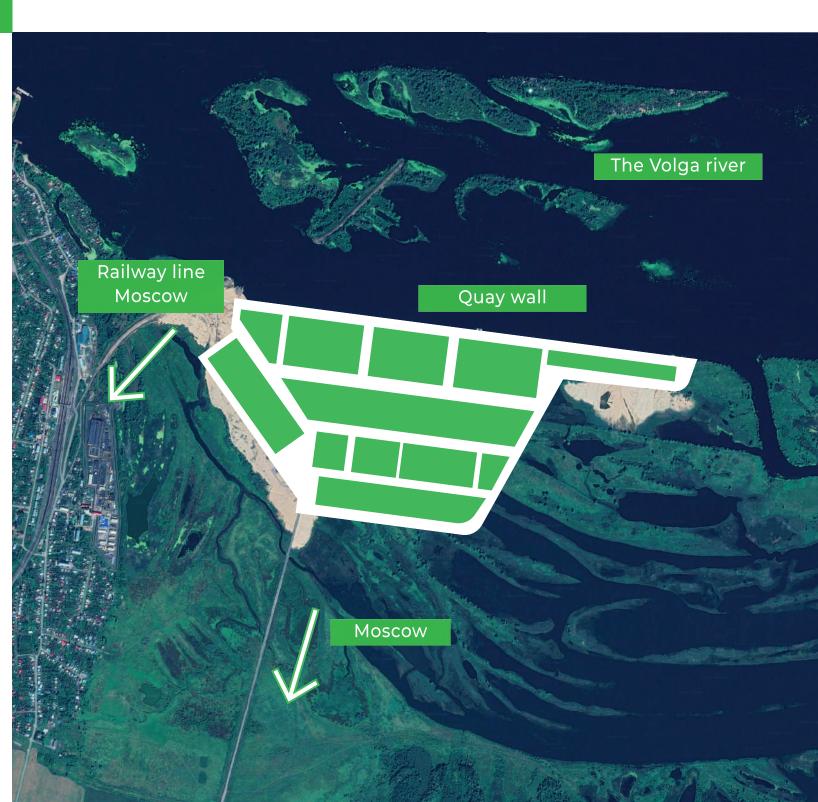

## VOLNA INDUSTRIAL SITE

### LAND PLOT AREA: 52 HECTARES

Located between the Zelenodolsk Machine-Building Plant and Tander Distribution Centre, in the northeastern part of Zelenodolsk.

- Electric power, gas, water, sanitary sewage
- Land plots:
  16:49:012101
  16:49:012102
  16:49:012104
  16:49:012105
- Railway and access to
  A-295 highway (0.2 κmm)

STATE-OWNED LAND PLOTS. FOR LARGE INVESTMENT PROJECTS (MORE THAN 300 MILLION ROUBLES) – DIRECT PROVISION OF LAND, WITHOUT BIDDING.