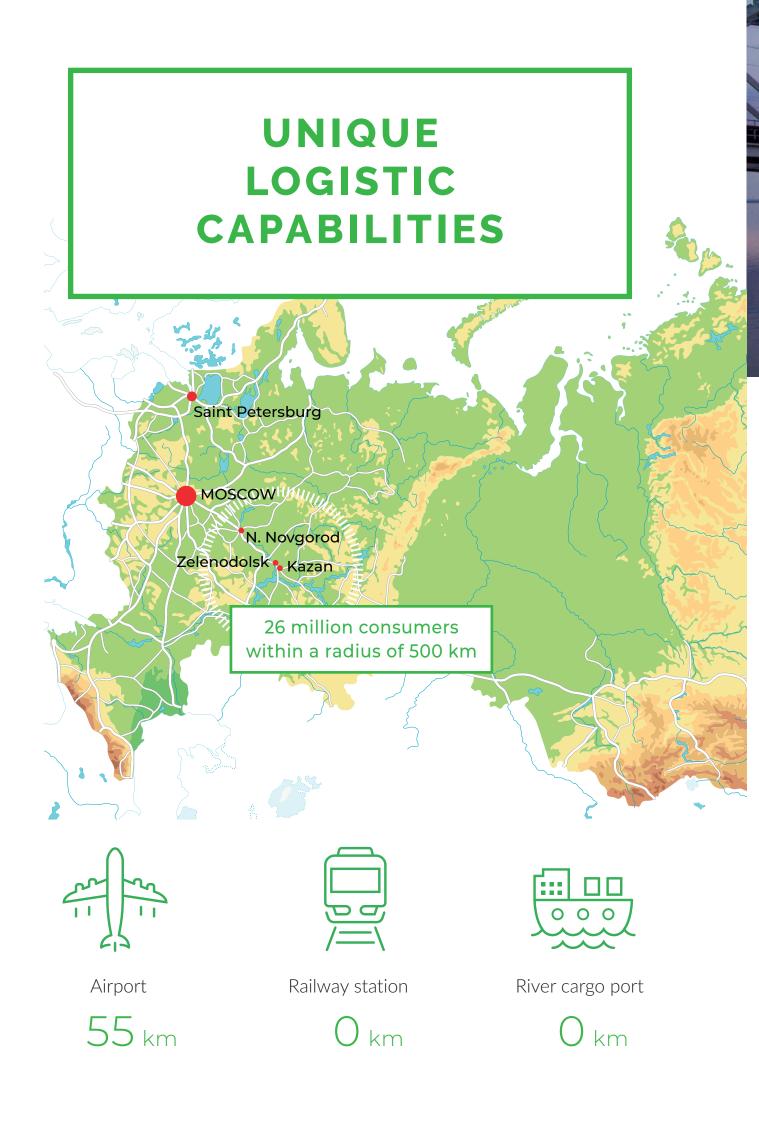

### Zelenodolsk is an administrative centre of Zelenodolsk Municipal District of the Republic of Tatarstan

In recent years, the Republic of Tatarstan has been among the most attractive regions for investment, for the third consecutive year the republic tops national rating of regions with most favourable conditions for business.

### 1.4 million people

live in 1 hour drive by car from the centre of Zelenodolsk