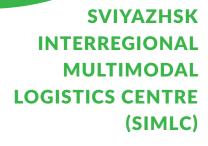

### INDUSTRIAL SITE SIMLC

The land area of the 244 hectares (can be increased up to 2000 hectares)

- Electric power, 2 km till gas and water, car roads on the site
- The quay wall is 1.5 km long with an access channel
- Railway at the site with sorting station
- Land plots: 16:20:000000:1130
- Road with access to the M-7 highway (7 km) with inter-site roads

STATE-OWNED LAND PLOTS. FOR LARGE INVESTMENT PROJECTS (MORE THAN 300 MILLION ROUBLES) — DIRECT PROVISION OF LAND, WITHOUT BIDDING.