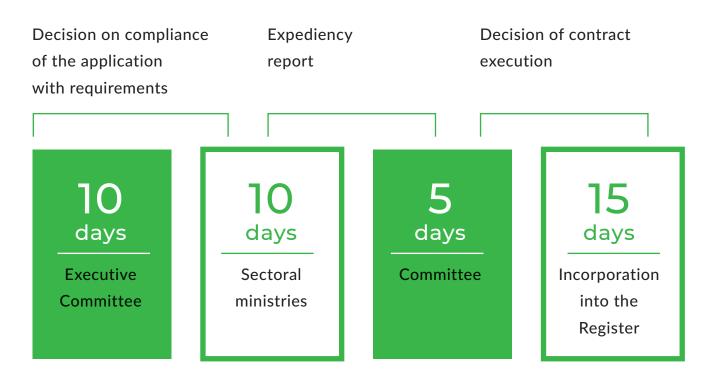

### How to become a resident of Zelenodolsk TASED:

- Phone:
  +7 937-615-00-15
  +7 917-392-52-90
- 2. File an application to the Executive Committee of Zelenodolsk Municipal District of the Republic of Tatarstan
- 3. Make a business plan
- 4. Expert commission decision
- 5. Inclusion in the TASED Residents Register of the Ministry of Economic Development of the Russian Federation
- 6. Grace period for tax payments and fees starts after inclusion in the Register

### SINGLE WINDOW SYSTEM

AFTER APPLYING TO THE EXECUTIVE COMMITTEE OF ZELENODOLSK MUNICIPAL DISTRICT OF THE REPUBLIC OF TATARSTAN, YOUR SUPERVISOR-PROJECT MANAGER FROM THE ZELENODOLSK ADMINISTRATION WILL HELP TO PREPARE ALL DOCUMENTS: AN APPLICATION, BUSINESS PLAN, HANDLING OF LAND, TOWN PLANNING ISSUES AND UTILITY CONNECTION.

#### **Resident path**