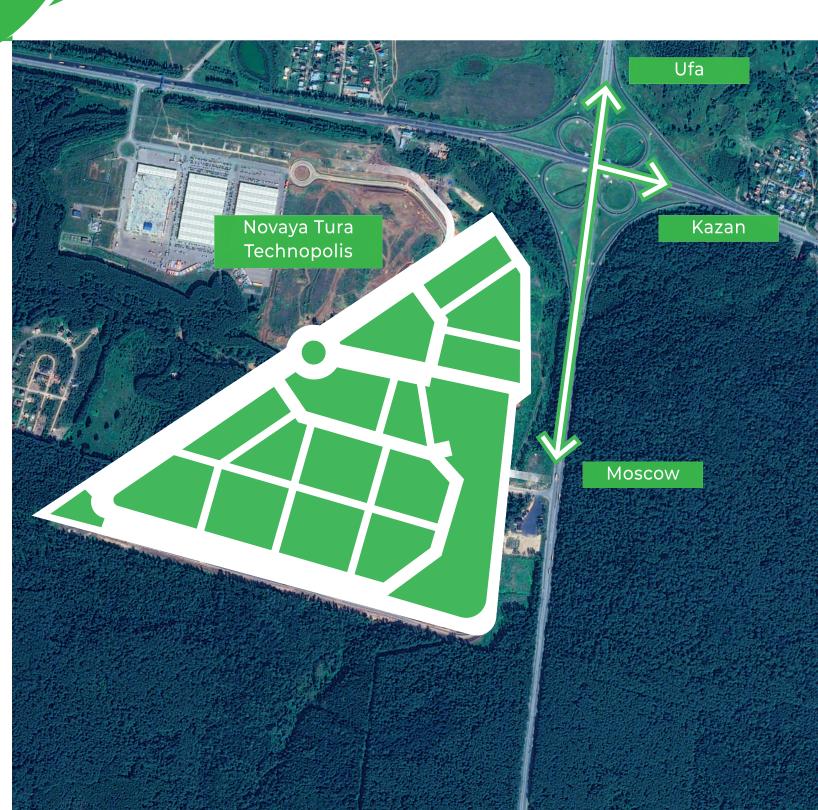

## ZELENODOLSK INDUSTRIAL SITE

#### UTILITY AND ROAD INFRASTRUCTURE TO RESIDENT'S SITE IS AVAILABLE

#### The total area of 110 hectares

- Electric power, gas, water, sanitary sewage and storm sewer system
- Land plots: 16:50:290601
- Proximity of M-7 (0.2 km) and A-295 (0.2 km) highways
- Location: 0.5 km from Kazan
- State-owned land plots, lease without bidding, with a contingent rental, followed by repurchase (no more than 15% of the cadastral value)

LARGE RESIDENTIAL NEIGHBORHOODS "SALAVAT KUPERE" (KAZAN) AND "RADUZHNY" (ZELENODOLSK DISTRICT) WITH A TOTAL POPULATION OF MORE THAN 80 THOUSAND PEOPLE ARE LOCATED IN THE IMMEDIATE VICINITY (1.5-2 KM) FROM THE IN-DUSTRIAL SITE