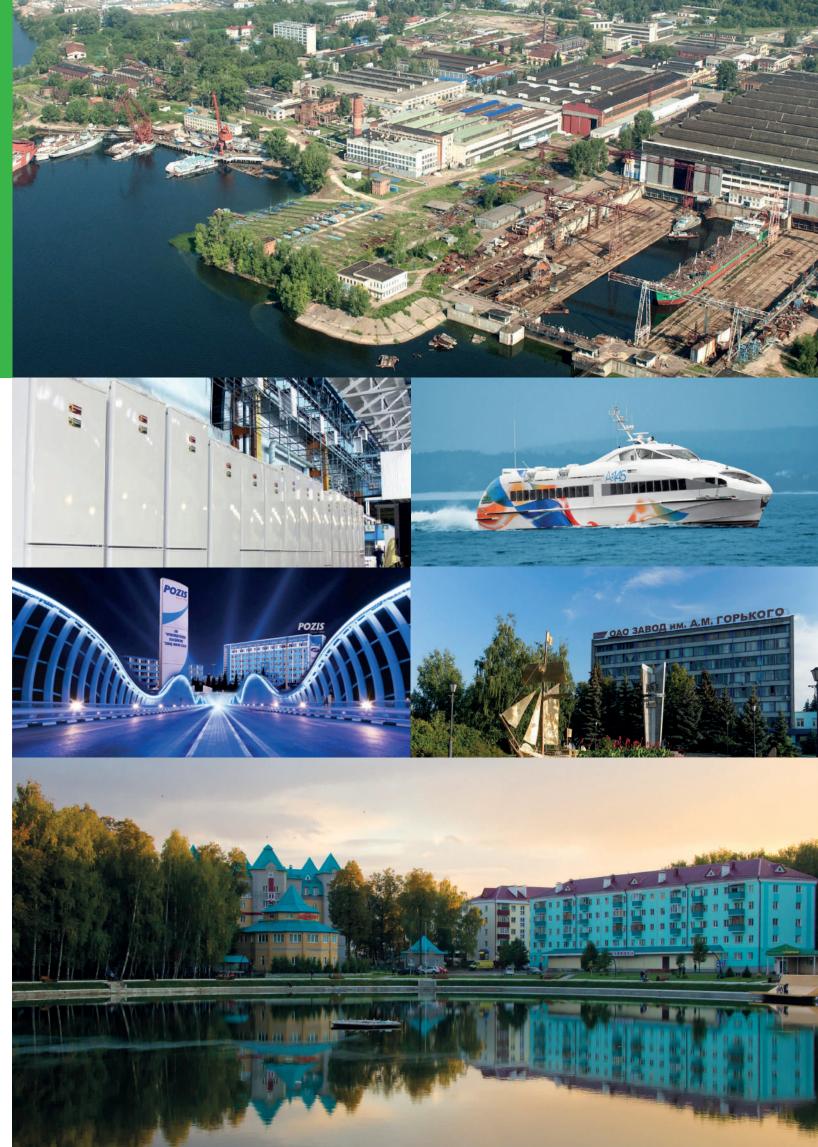

# THE GREEN CITY OF RUSSIA

Zelenodolsk is surrounded on three sides by forests, it adjoins the Volzhsko-Kamsky State Natural Biosphere Reserve. On the fourth side, there's the Volga River with dozens of islands. There are 4 health resorts and 11 children's holiday camps about the city.

### CITY OF SHIPBUILDERS

Zelenodolsk Plant named after Gorky JSC was founded in 1895. It is one of Russia's leading manufacturers of military and civil ships. <u>www.zdship.ru</u>

### THE CITY OF ARMOURERS

Pozis JSC (Sergo Plant) was founded in 1898. Presently it is the leading manufacturer of ammunition, household and special refrigeration equipment.

www.pozis.ru

### CITY FOR COMFORTABLE LIVING

Annually more than 1 sq.m. of housing per city residents is commissioned in Zelenodolsk (with national average of 0.5 sq.m. / person).