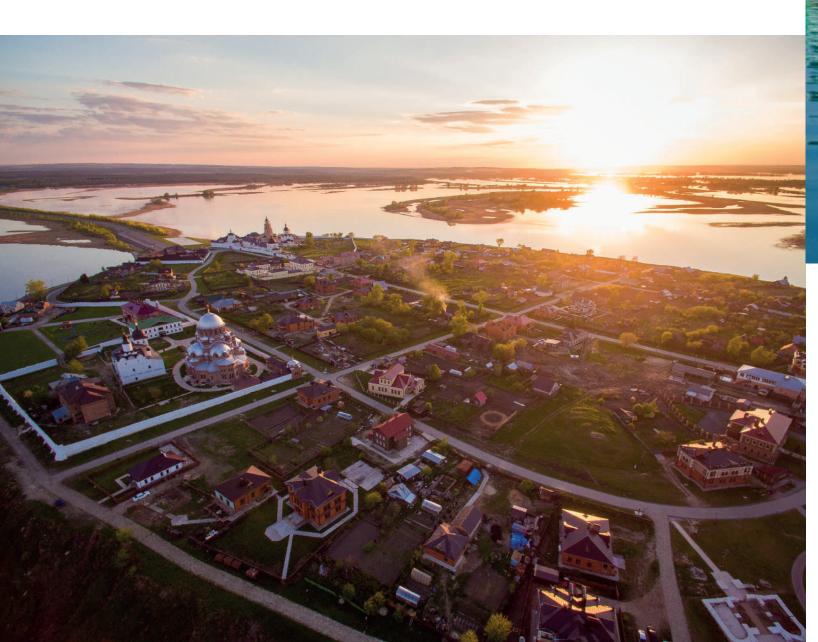

## WATCH THE HISTORY ALIVE

ISLAND-TOWN SVIYAZHSK. THE MIRACLE ISLAND HAS PRESERVED ITS UNIQUE MONUMENTS OF DIFFERENT ERAS. YOU WILL BE IMPRESSED BY GREAT HISTORY AND MAJESTIC ARCHITECTURE OF ANCIENT MONASTERIES. LISTED IN THE UNESCOWORLD HERITAGE LIST.